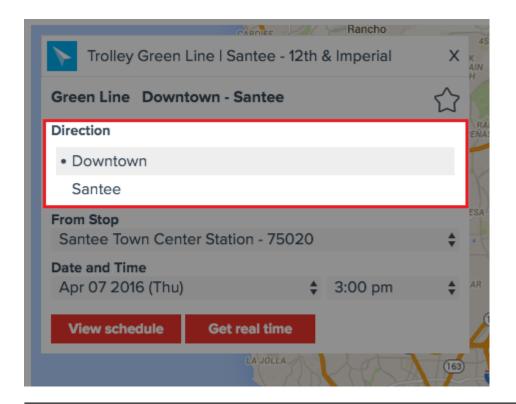

## Update:

We've made some changes! The schedules lookup has a few new features that didn't make it into the video, the most important of which is that the "Direction" drop-down has been replaced with a selector. Stay tuned for a new instructional video.